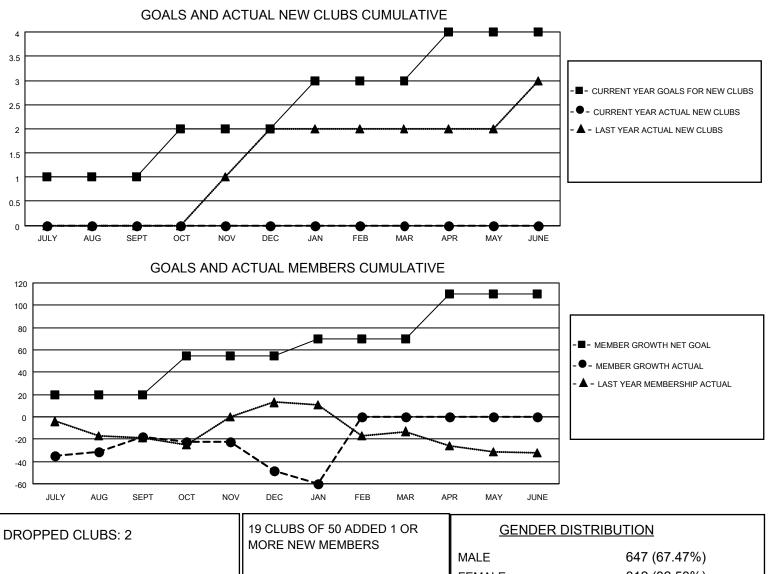

## LOCATION GEORGIA

District 18 O

Results as of: 1/31/2022

| Clubs                 |               |           |               | Members               |                        |                         |                                                    |
|-----------------------|---------------|-----------|---------------|-----------------------|------------------------|-------------------------|----------------------------------------------------|
| RESULTS FOR 2021-2022 |               |           |               | RESULTS FOR 2021-2022 |                        |                         |                                                    |
| QUARTER               | NEW CLUB GOAL | NEW CLUBS | DROPPED CLUBS | QUARTER MEM           | BER GROWTH NET<br>GOAL | MEMBER GROWTH<br>ACTUAL | DROPPED<br>MEMBERS ACTUAL<br>(including transfers) |
| JULY/AUG/SEPT         | 1             | 0         | 1             | JULY/AUG/SEPT         | 20                     | 30                      | 46                                                 |
| OCT/NOV/DEC           | 1             | 0         | 1             | OCT/NOV/DEC           | 35                     | 16                      | 42                                                 |
| JAN/FEB/MAR           | 1             | 0         | 0             | JAN/FEB/MAR           | 15                     | 4                       | 16                                                 |
| APR/MAY/JUNE          | 1             | 0         | 0             | APR/MAY/JUNE          | 40                     | 0                       | 0                                                  |

|                 |     | MORE NEW MEMBERS          | MALE<br>FEMALE                     | 647 (67.47%)<br>312 (32.53%) |
|-----------------|-----|---------------------------|------------------------------------|------------------------------|
| DROPPED MEMBERS |     |                           | NON BINARY<br>PREFER NOT TO ANSWER | 0 (0.00%)<br>0 (0.00%)       |
| DECEASED        | 6   |                           |                                    |                              |
| CLUB CANCELLED  | 38  | CLICK HERE FOR CUMULATIVE | TOTAL FAMILY UNIT MEMBERS          | 116                          |
| OTHER           | 60  | MEMBERSHIP DATA           |                                    |                              |
| TOTAL           | 104 |                           | FAMILY MEMBERS PAYING HAI          | F DUES 59                    |
|                 |     |                           |                                    |                              |